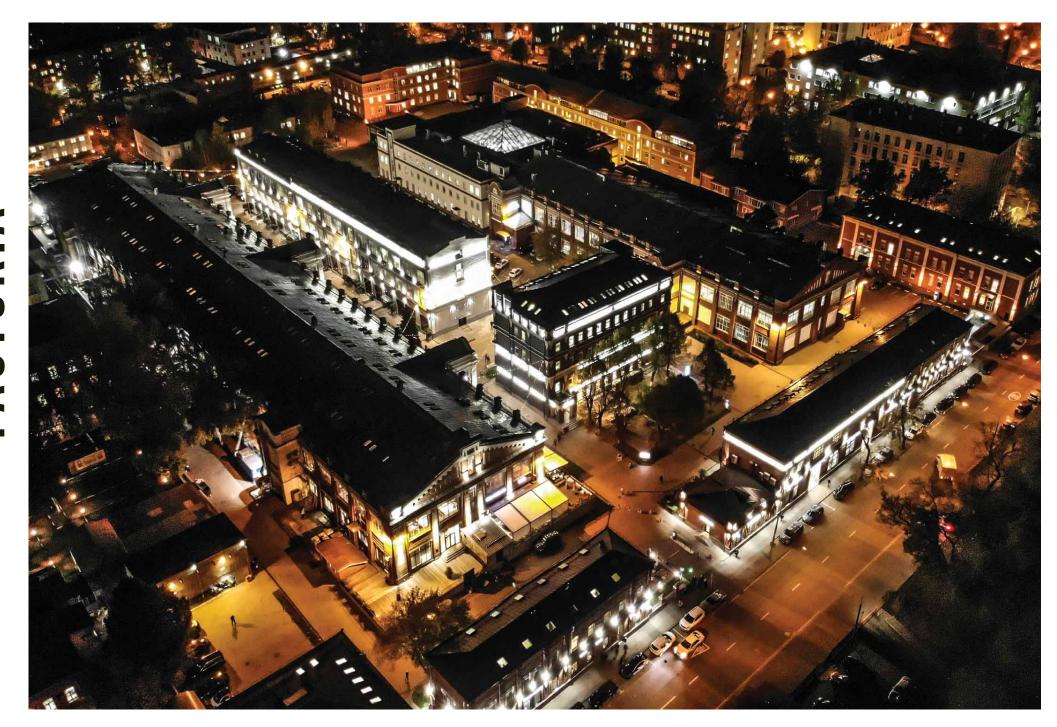

# FACTORIA IS THE LARGEST VIBRANT BUSINESS PARK IN THE DEVELOPED BUSINESS AREA.

- Complex consists of seventeen, 2 to 5 floors high, historical and modern buildings.
- Maximum convenient accessibility by public and private transport. 400 meters from the Third Ring Road, and 5 minutes by foot from the Savyolovskaya metro station.
- As a result of renovation in 2018, Factoria was transformed into a new urban space, both for the tenants, and for the residents of the district.
- Professional facility management RD MANAGEMENT.
- The architectural concept of the 2nd phase of renovation is being developed together with John McAslan + Partners architectural firm.

- Number of buildings 17
- Number of levels: 2-5 levels in a building
- Total area of the business park territory 4.8 hectares
- Total Gross area 59 600 sq. m.
- Rentable area 53 360 sq. m.

- Surface parking 429 parking slots
- Underground parking 108 parking slots
- Parking ratio 1 parking slot per 95 sq. m. of leased area