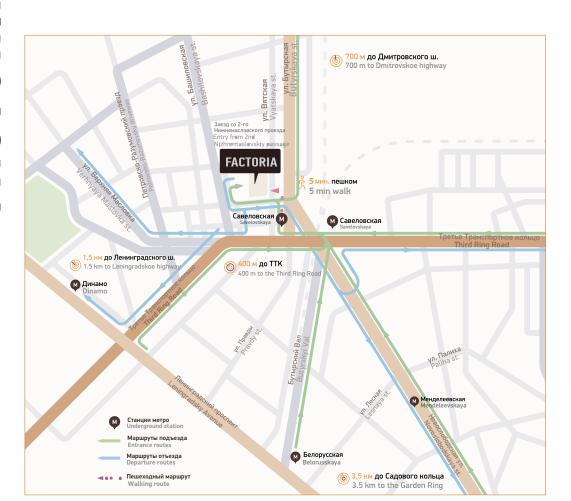

#### LOCATION AND ACCESS

- Vyatskaya Str., 27.
- A formed business area. Located next to one of the most developed Moscow office submarkets – Belorussky.
- Just nearby, a large road junction is situated, which allows to go to the Third Ring Road, Leningradsky Avenue, and Novoslobodskaya Street.
- Convenient communication between the Savyolovskaya and Belorusskaya metro stations, providing quick access to the Sheremetyevo International Airport – 35 minutes.

#### THE METRO IS CLOSE, THIRD RING ROAD — NEAR!

Savelovskaya Metro Station 5 minutes' walk

**400** m

700 m

Third Ring Road | Dmitrovskoe highway | Leningradskoe highway

1.5 km