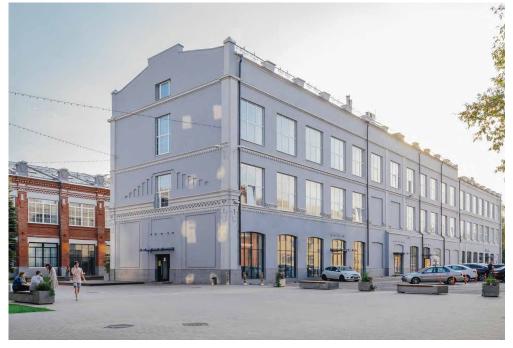

- The first floors of factory buildings are transformed into infrastructure facilities and creative spaces. Window openings are expanded.
- Illumination of facades and territory.
- Planting of greenery and improvement of the territory, replacement of asphalt with paving blocks, installation of small architectural forms.
- Arrangement of pedestrian zone.
- Façade covering with creative graffiti.
- Arrangement of guest parking with the entrance from Vyatskaya street.



## SPACE OF CHOICE. INFRASTRUCTURE

NUMBER OF **BUILDINGS** 

**NUMBER OF FLOORS** IN BUILDINGS

**TOTAL AREA** 

**59** 600 sg. m.

**PARKING** car capacity



### INFRASTRUCTURE. FUNCTIONAL AND CONVENIENT







**PROTEA** 













### INFRASTRUCTURE. FUNCTIONAL AND CONVENIENT















# **NEW URBAN SPACE**









# **NEW URBAN SPACE**









# **NEW URBAN SPACE**



#### OFFICE TENANTS. WINNER'S CHOICE









One of the leading Russian mobile operators

International leader in the cereal category

The federal retail chain is part of the X5 Retail Group, a leading multi-format retail company in Russia.

Global food manufacturer









One of the world leaders in the free-to-play MMO market

The Russian largest cleaning service

The company developing ERP systems for enterprises

The world's leading supplier of cleaning equipment



B/S/H/



Национальные телематические системы



International pharmaceutical company

Subsidiary of the BSH Hausgeräte GmbH Group for the production of household appliances Bosch and Siemens

Leader in the development and operation of complex telematic systems