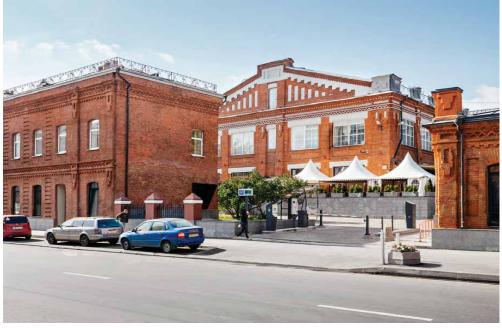

ldings are transformed into infrastructure facilities and creative spaces. Window openings are expanded.
- Illumination of facades and territory.
- Planting of greenery and improvement of the territory, replacement of asphalt with paving blocks, installation of small architectural forms.
- Arrangement of pedestrian zone.
- Façade covering with creative graffiti.
- Arrangement of guest parking with the entrance from Vyatskaya street.



## SPACE OF CHOICE. INFRASTRUCTURE

NUMBER OF **BUILDINGS** 

**NUMBER OF FLOORS** IN BUILDINGS

**TOTAL AREA** 

**59** 600 sg. m.

**PARKING** car capacity



### INFRASTRUCTURE. FUNCTIONAL AND CONVENIENT







**PROTEA** 













### INFRASTRUCTURE. FUNCTIONAL AND CONVENIENT















# **NEW URBAN SPACE**









# **NEW URBAN SPACE**









# **NEW URBAN SPACE**



#### OFFICE TENANTS. WINNER'S CHOICE









One of the leading Russian mobile operators

International leader in the cereal category

The federal retail chain is part of the X5 Retail Group, a leading multi-format retail company in Russia.

Global food manufacturer









One of the world leaders in the free-to-play MMO market

The Russian largest cleaning service

The company developing ERP systems for enterprises

The world's leading supplier of cleaning equipment



B/S/H/



Национальные телематические системы



International pharmaceutical company

Subsidiary of the BSH Hausgeräte GmbH Group for the production of household appliances Bosch and Siemens

Leader in the development and operation of complex telematic systems in key areas of government and bu