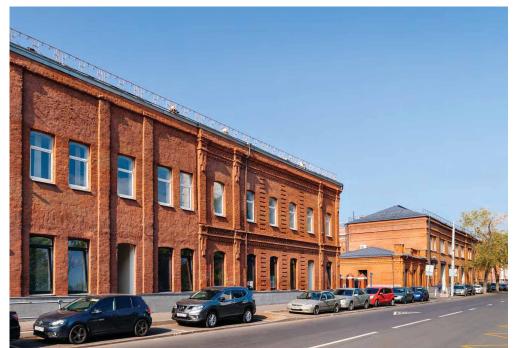

### **BUSINESS PARK RENOVATION**

IN 2018, FACTORIA WAS TRANSFORMED INTO A NEW URBAN SPACE.

#### **CONCEPT OF RENOVATION**

Transformation consists in the unification of buildings and territory by a common architectural idea, arrangement of a cozy pedestrian zone, building of modern infrastructure facilities and a common recreational city area for the employees and guests of the Business Park, as well as for the residents of the district.

#### THE WORK PERFORMED

- Renovation of historical brickwork on facades of the buildings.
- Arrangement of new entrances for infrastructure premises.
- Arrangement of open terraces for infrastructure premises.
- The first floors of factory buildings are transformed into infrastructure facilities and creative spaces. Window openings are expanded.
- Illumination of facades and territory.
- Planting of greenery and improvement of the territory, replacement of asphalt with paving blocks, installation of small architectural forms.
- Arrangement of pedestrian zone.
- Façade covering with creative graffiti.
- Arrangement of guest parking with the entrance from Vyatskaya street.