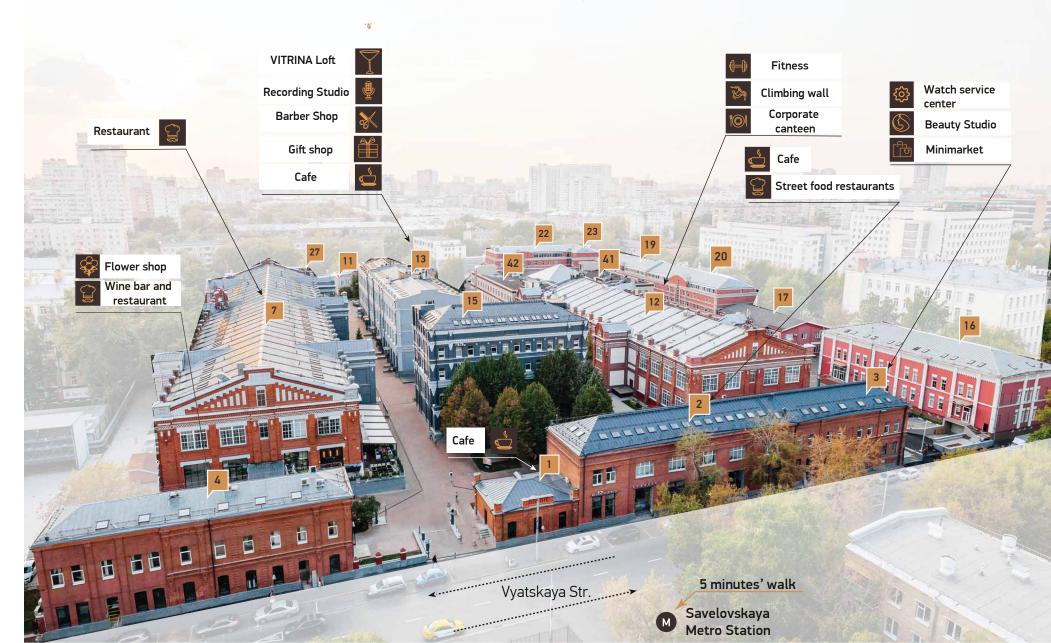

### INFRASTRUCTURE. FUNCTIONAL AND CONVENIENT

**PROTEA** 

### INFRASTRUCTURE. FUNCTIONAL AND CONVENIENT

# **NEW URBAN SPACE**