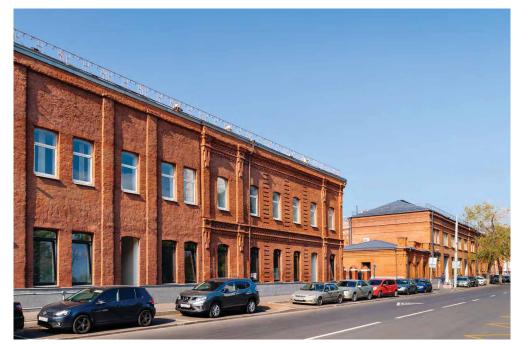

### **BUSINESS PARK RENOVATION**

IN 2018, FACTORIA WAS TRANSFORMED INTO A NEW URBAN SPACE.

#### **CONCEPT OF RENOVATION**

Transformation consists in the unification of buildings and territory by a common architectural idea, arrangement of a cozy pedestrian zone, building of modern infrastructure facilities and a common recreational city area for the employees and guests of the Business Park, as well as for the residents of the district.

#### THE WORK PERFORMED

- Renovation of historical brickwork on facades of the buildings.
- Arrangement of new entrances for infrastructure premises.
- Arrangement of open terraces for infrastructure premises.
- The first floors of factory buildings are transformed into infrastructure facilities and creative spaces. Window openings are expanded.
- Illumination of facades and territory.
- Planting of greenery and improvement of the territory, replacement of asphalt with paving blocks, installation of small architectural forms.
- Arrangement of pedestrian zone.
- Façade covering with creative graffiti.
- Arrangement of guest parking with the entrance from Vyatskaya street.