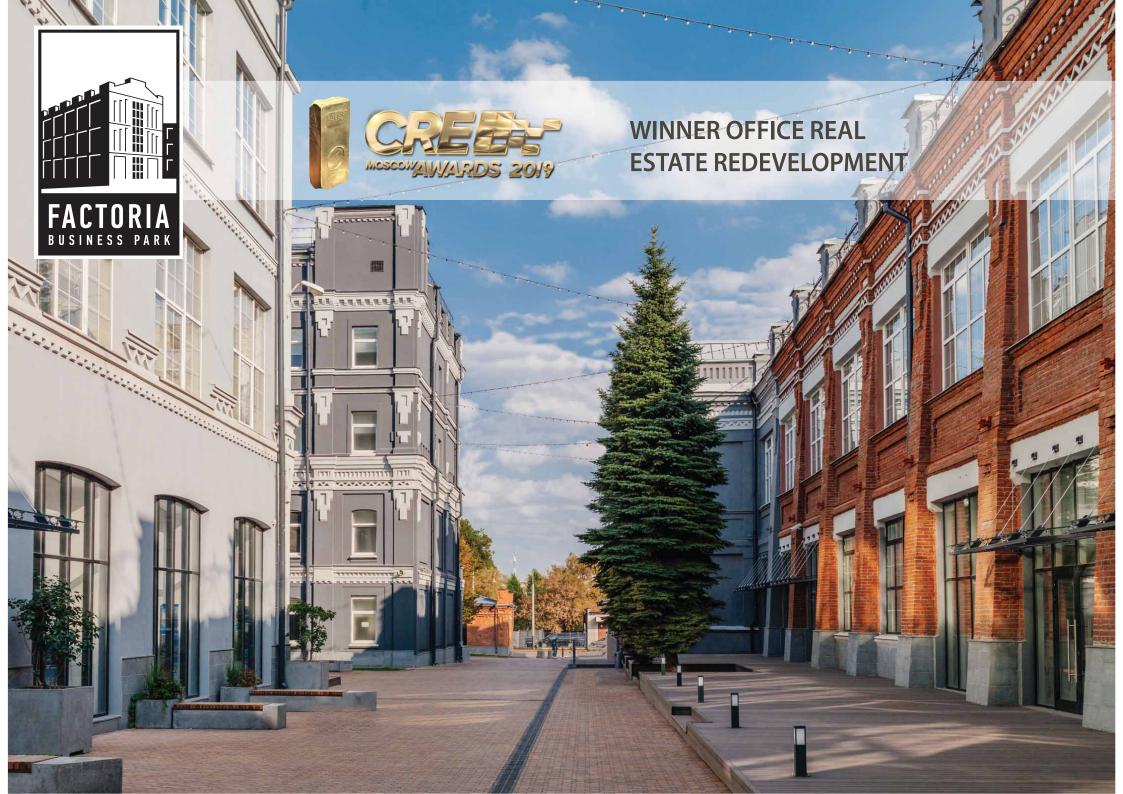

# FACTORIA IS THE LARGEST VIBRANT BUSINESS PARK IN THE DEVELOPED BUSINESS AREA.

- Complex consists of seventeen, 2 to 5 floors high, historical and modern buildings.
- Maximum convenient accessibility by public and private transport. 400 meters from the Third Ring Road, and 5 minutes by foot from the Savyolovskaya metro station.
- As a result of renovation in 2018, Factoria was transformed into a new urban space, both for the tenants, and for the residents of the district.
- Professional facility management RD MANAGEMENT.
- The architectural concept of the 2nd phase of renovation is being developed together with John McAslan + Partners architectural firm.

### **BUSINESS PARK RENOVATION**

IN 2018, FACTORIA WAS TRANSFORMED INTO A NEW URBAN SPACE.

#### **CONCEPT OF RENOVATION**

Transformation consists in the unification of buildings and territory by a common architectural idea, arrangement of a cozy pedestrian zone, building of modern infrastructure facilities and a common recreational city area for the employees and guests of the Business Park, as well as for the residents of the district.

#### THE WORK PERFORMED

- Renovation of historical brickwork on facades of the buildings.
- Arrangement of new entrances for infrastructure premises.
- Arrangement of open terraces for infrastructure premises.
- The first floors of factory buildings are transformed into infrastructure facilities and creative spaces. Window openings are expanded.
- Illumination of facades and territory.
- Planting of greenery and improvement of the territory, replacement of asphalt with paving blocks, installation of small architectural forms.
- Arrangement of pedestrian zone.
- Façade covering with creative graffiti.
- Arrangement of guest parking with the entrance from Vyatskaya street.