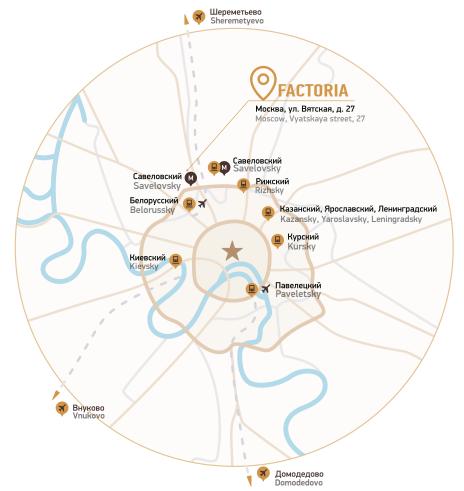

#### LOCATION AND ACCESS

- Vyatskaya Str., 27.
- A formed business area. Located next to one of the most developed Moscow office submarkets – Belorussky.
- Just nearby, a large road junction is situated, which allows to go to the Third Ring Road, Leningradsky Avenue, and Novoslobodskaya Street.
- Convenient communication between the Savyolovskaya and Belorusskaya metro stations, providing quick access to the Sheremetyevo International Airport – 35 minutes.